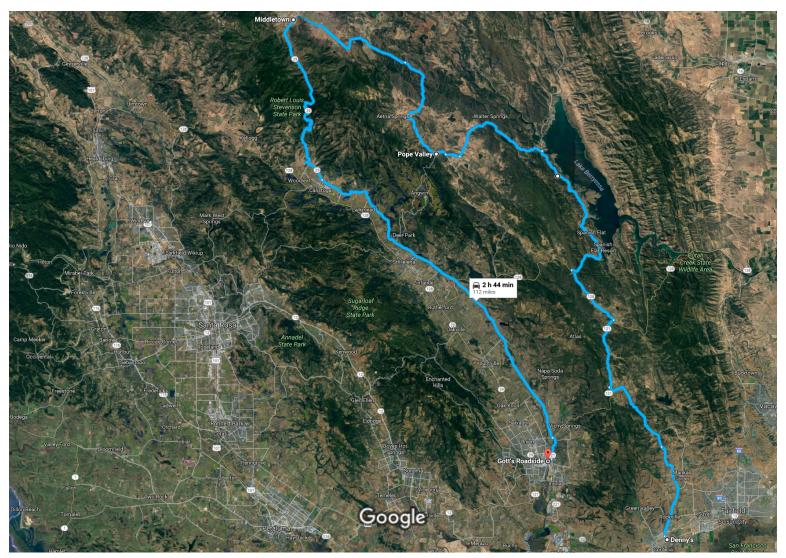

Denny's to Gott's Roadside, 1st Street, Napa, Drive 112 miles, 2 h 44 min CA

June SSBR

Imagery ©2017 Google, Data CSUMB SFML, CA OPC, Map data ©2017 Google

## Denny's

260 Pittman Rd, Fairfield, CA 94534

### Take Suisun Valley Rd, Wooden Valley Rd and Berryessa Knoxville Rd/Knoxville Rd to Pope Canyon Rd in Napa County

58 min (37.3 mi) 1. Head north on Pittman Rd toward Central Way 0.3 mi 2. Pittman Rd turns slightly right and becomes Suisun Valley Rd 7.1 mi

| 1      | 3.   | Continue onto Wooden Valley Rd                      |                 |
|--------|------|-----------------------------------------------------|-----------------|
| Þ      | 4.   | Turn right onto CA-121 S                            | 6.6 mi          |
| 4      | 5.   | Turn left onto CA-128 W                             | 5.5 mi          |
| Ļ      | 6.   | Turn right onto Berryessa Knoxville Rd/Knoxville Rd | 4.8 mi          |
| Cont   | inue | on Pope Canyon Rd to Chiles Pope Valley Rd          | 13.0 mi         |
| 4      | 7.   | Turn left onto Pope Canyon Rd                       | 15 min (9.4 mi) |
| Ļ      | 8.   | Turn right onto Pope Valley Cross Rd                | 8.4 mi          |
| r      | 9.   | Turn right onto Chiles Pope Valley Rd               |                 |
| 1 h 14 | min  | (47.6 mi)                                           | 1 min (0.8 mi)  |

# Pope Valley

California

| 1 | 10. | Head west on Chiles Pope Valley Rd toward Howell Mountain Rd | 110 ft           |
|---|-----|--------------------------------------------------------------|------------------|
| 1 | 11. | Continue onto Pope Valley Rd                                 | 118 ft<br>3.7 mi |
| 1 | 12. | Continue onto Butts Canyon Rd                                | 5.2 mi           |
| t | 13. | Continue onto Co Rd 101                                      | 9.4 mi           |
| 4 | 14. | Turn left onto CA-29 S                                       | 9.4 mi           |
| t | 15. | Continue straight onto Calistoga Rd                          | 0.4 mi           |
| 4 | 16. | Turn left onto Main St                                       |                  |
|   |     |                                                              | ———— 66 ft       |

00 1 1000 1

26 min (18.9 mi)

### Middletown

California

| 1        | 17. | Head west on Main St toward Calistoga Rd                                               | 66 ft   |
|----------|-----|----------------------------------------------------------------------------------------|---------|
| 4        | 18. | Turn left at the 1st cross street onto CA-29 S/Calistoga Rd  Ontinue to follow CA-29 S |         |
| 4        | 19. | Turn left onto Silverado Trail N                                                       | 16.5 mi |
| 4        | 20. | Turn left onto Trancas St                                                              | 26.9 mi |
| <b>L</b> | 21. | Turn right onto CA-121 S/Silverado Trail                                               | 292 ft  |
| Ļ        | 22. | Turn right onto 1st St  1 Destination will be on the right                             | 1.7 mi  |
|          |     |                                                                                        | 0.3 mi  |

1 h 4 min (45.5 mi)

#### Gott's Roadside

644 1st St a, Napa, CA 94559

These directions are for planning purposes only. You may find that construction projects, traffic, weather, or other events may cause conditions to differ from the map results, and you should plan your route accordingly. You must obey all signs or notices regarding your route.